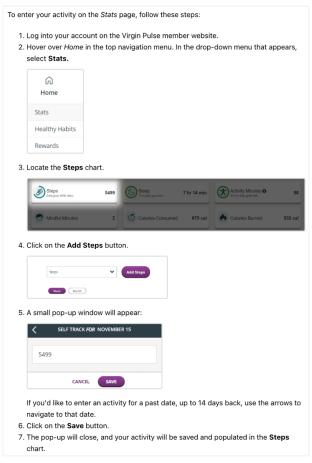

Once the RA is applied to the member account, a member receives the daily reward maximum of 140 points [per day] by entering any activity on the platform (Steps or Activity Minutes), the activity can be manually entered on the Stats page, but it can also be tracked with a supported activity tracking device or app. The minimum value required to earn the highest Activity reward is 1.